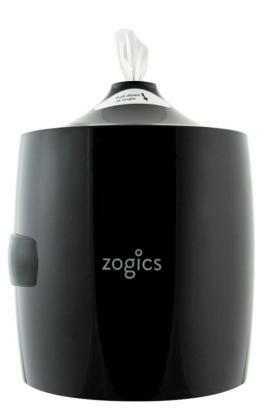

## UPWARD PULL WALL MOUNTED WIPE DISPENSER

## **FEATURES:**

- Hygienic no touch wipe dispenser
- Transparent cover shows label and roll status at a glance
- Locking hinged cover (great for 24hr clubs)
- Hidden hinges
- Made of tough, impact-resistant materials
- Dispensing tension adjustable to reduce excess usage
- · Designed to work with all Zogics Wipes

## SPECS:

- Dimensions: 10" w x 13" t x 10.5" d
- Color: Black base with black smoke lid
- Includes mounting screws and two removable keys
- Recommended mounted height is to have wipe opening no more than 48" above the ground