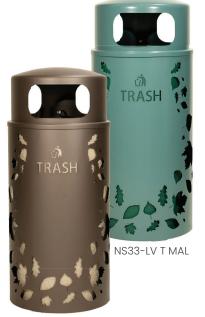

NS33-LV T BRZX

NS33-LV R BRZX

NS33-BB T BRZX

Inspired by the great outdoors, our Nature Series features two attractive patterns creating four sets of 33-gallon decorative Trash and Recycling receptacles in neutral metallic powder-coated finishes with color-coordinated liners that further enhance the laser cut graphics.

## **FEATURES & BENEFITS**

- Outdoor 33-gallon steel receptacles with aluminum dome tops
- Laser cut graphics include Bamboo Stalks or Leaf patterns featuring either TRASH or RECYCLE with corresponding universal icons no decals
- TRASH unit dome tops include three (3) oblong openings and RECYCLE unit dome tops include four (4) circular openings, each 5" in diameter
- Includes color-coordinated LLDPE liner with lift handles and bag retention notches. The liner base resin meets UL94 flammability standard
- Dome lid is secured to unit with a plastic coated steel security lanyard to prevent theft and vandalism
- Units can be mounted either in-ground or on poles, fences or wall surfaces using mounting kits provided (B-1022 & WR-MT KIT). Ex-Cell recommends units be mounted in one of these methods to help minimize body and lid damage
- Replacement parts shown on product pages at ex-cell.com
- Bodies contain over 30% recycled materials, lids contain over 70% recycled materials, and entire receptacles are 100% post-consumer recyclable
- Made in the USA