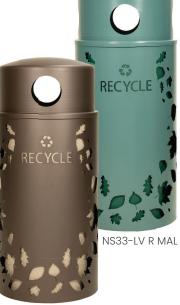

NS33-LV T BRZX

NS33-LV R BRZX

NS33-BB T BRZX

Inspired by the great outdoors, our Nature Series features two attractive patterns creating four sets of 33-gallon decorative Trash and Recycling receptacles in neutral metallic powder-coated finishes with color-coordinated liners that further enhance the laser cut graphics.

## **FEATURES & BENEFITS**

- Outdoor 33-gallon steel receptacles with aluminum dome tops
- Laser cut graphics include Bamboo Stalks or Leaf patterns featuring either TRASH or RECYCLE with corresponding universal icons no decals
- TRASH unit dome tops include three (3) oblong openings and RECYCLE unit dome tops include four (4) circular openings, each 5" in diameter
- Includes color-coordinated LLDPE liner with lift handles and bag retention notches. The liner base resin meets UL94 flammability standard
- Dome lid is secured to unit with a plastic coated steel security lanyard to prevent theft and vandalism
- Units can be mounted either in-ground or on poles, fences or wall surfaces using mounting kits provided (B-1022 & WR-MT KIT). Ex-Cell recommends units be mounted in one of these methods to help minimize body and lid damage
- Replacement parts shown on product pages at ex-cell.com
- Bodies contain over 30% recycled materials, lids contain over 70% recycled materials, and entire receptacles are 100% post-consumer recyclable
- Made in the USA