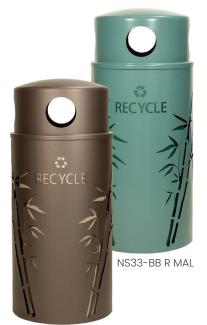

NS33-LV T BRZX

NS33-LV R BRZX

NS33-BB T BRZX

Inspired by the great outdoors, our Nature Series features two attractive patterns creating four sets of 33-gallon decorative Trash and Recycling receptacles in neutral metallic powder-coated finishes with color-coordinated liners that further enhance the laser cut graphics.

## **FEATURES & BENEFITS**

- Outdoor 33-gallon steel receptacles with aluminum dome tops
- Laser cut graphics include Bamboo Stalks or Leaf patterns featuring either TRASH or RECYCLE with corresponding universal icons no decals
- TRASH unit dome tops include three (3) oblong openings and RECYCLE unit dome tops include four (4) circular openings, each 5" in diameter
- Includes color-coordinated LLDPE liner with lift handles and bag retention notches. The liner base resin meets UL94 flammability standard
- Dome lid is secured to unit with a plastic coated steel security lanyard to prevent theft and vandalism
- Units can be mounted either in-ground or on poles, fences or wall surfaces using mounting kits provided (B-1022 & WR-MT KIT). Ex-Cell recommends units be mounted in one of these methods to help minimize body and lid damage
- Replacement parts shown on product pages at ex-cell.com
- Bodies contain over 30% recycled materials, lids contain over 70% recycled materials, and entire receptacles are 100% post-consumer recyclable
- Made in the USA

## LINER & BODY FINISHES

NS33-BB R BRZX