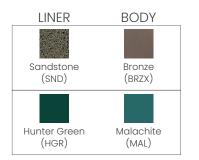

- Made in the USA



| NS33                     |              |
|--------------------------|--------------|
| 33                       | Gallons      |
| 18″                      | Diameter     |
| 44"                      | Height       |
| 45                       | Weight (lbs) |
| Carton - 19" x 19" x 46" |              |

As a result of our commitment to continuous improvements, occasionally minor changes may be made to our products without advance notice. Such changes are minor and have no effect on the form, fit and function of a product but may result in a minor cosmetic difference. Ex-Cell Kaiser will never mix any products that may have modifications within a single order. Our website will always reflect the most current product image.

## LINER & BODY FINISHES

NS33-BB R BRZX