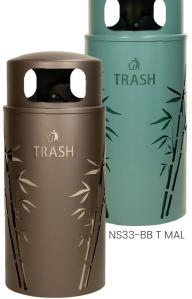

NS33-LV T BRZX

NS33-LV R BRZX

NS33-BB T BRZX

Inspired by the great outdoors, our Nature Series features two attractive patterns creating four sets of 33-gallon decorative Trash and Recycling receptacles in neutral metallic powder-coated finishes with color-coordinated liners that further enhance the laser cut graphics.

## **FEATURES & BENEFITS**

- Outdoor 33-gallon steel receptacles with aluminum dome tops
- Laser cut graphics include Bamboo Stalks or Leaf patterns featuring either TRASH or RECYCLE with corresponding universal icons no decals
- TRASH unit dome tops include three (3) oblong openings and RECYCLE unit dome tops include four (4) circular openings, each 5" in diameter
- Includes color-coordinated LLDPE liner with lift handles and bag retention notches. The liner base resin meets UL94 flammability standard
- Dome lid is secured to unit with a plastic coated steel security lanyard to prevent theft and vandalism
- Units can be mounted either in-ground or on poles, fences or wall surfaces using mounting kits provided (B-1022 & WR-MT KIT). Ex-Cell recommends units be mounted in one of these methods to help minimize body and lid damage
- Replacement parts shown on product pages at ex-cell.com
- Bodies contain over 30% recycled materials, lids contain over 70% recycled materials, and entire receptacles are 100% post-consumer recyclable
- Made in the USA